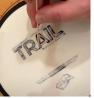

# APPLY GLUE

- Apply a small amount of glue to the area to be protected from dye
- Use a toothpick to carefully push and spread the glue

# THIN LAYER

- The goal is a layer that covers the area, but not too thick.

• It needs to dry consistently and smoothly so that a spin dye or other method does not drag/tear your glue off the disc