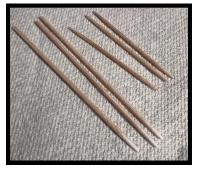

# SUPPLIES

- Premium Plastic Disc
- Water & Dish Soap to wash disc
- White Washable School Glue (dries clear)
- Toothpicks
  - regular tooth picks are fine...
  - ... or I like the longer ones with a cotton tip ... they seem to push the glue around a little better