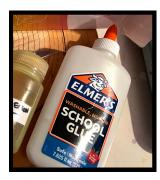

# SUPPLIES

- Premium Plastic Disc
- Water & Dish Soap to wash disc
- White Washable School Glue (dries clear)
- Toothpicks
  - regular tooth picks are fine...
  - ... or I like the longer ones with a cotton tip ... they seem to push the glue around a little better