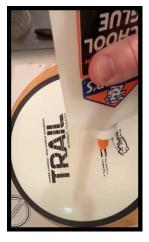

# APPLY GLUE

- Apply a small amount of glue to the area to be protected from dye
- Use a toothpick to carefully push and spread the glue

# THIN LAYER

- The goal is a layer that covers the area, but not too thick.

• It needs to dry consistently and smoothly so that a spin dye or other method does not drag/tear your glue off the disc