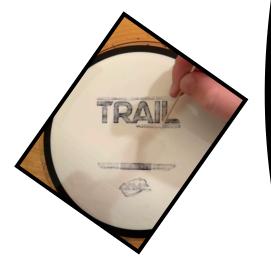

# APPLY GLUE

- Apply a small amount of glue to the area to be protected from dye
- Use a toothpick to carefully push and spread the glue

# THIN LAYER

- The goal is a layer that covers the area, but not too thick.

• It needs to dry consistently and smoothly so that a spin dye or other method does not drag/tear your glue off the disc