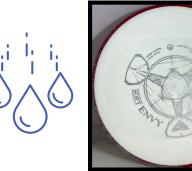

#### FINISHED

- Now dry, you can spin dye over the top and not worry about affecting the stamp
- You can also use a glue bed or other methods of course...
- BUT make sure you don't use heat...as it can cause your glue mask to dissolve