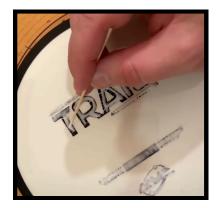

#### TEST .... SURE?

- After you're SURE that it's dry, run your finger carefully over the glue
- Press a little hard on it to see if it drags or rips the surface
- If it rips, apply a dot of glue and smooth out, then let dry